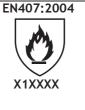

This pictogram indicates that the product protects against heat risks and complies under EN407:2004. The number indicate

The protection level increases with performance class.

performance level. (INTERMEDIATE) Safety Category (CAT II) Burning Behavior Contact Heat Convective Heat Radiant Heat

Level Level Level X Level X Small Splashes of Molten Metal Level X Large quantities of Molten Metal Level X Caution! Gloves must not come directly with naked flame Required Temperature/°C for Level Threshold time/S

|              | Level | Level-1 | Level-2 | Level-3 | Level-4 | >15  |  |
|--------------|-------|---------|---------|---------|---------|------|--|
| Contact heat | 1     | 100     | 250     | 350     | 500     | , 15 |  |
|              |       |         |         |         |         |      |  |
|              |       |         |         |         |         |      |  |
|              |       |         |         |         |         |      |  |