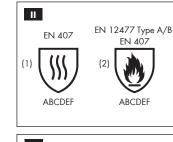

B: Kontaktwärme (0-4) C: Konvektive Wärme (0-4) eistungsstufe 1 dürfen in Kontakt mit einer D: Strahlungswärme (0-4) offenen Flamme kommen. Produkte mit den graphischen Symbol (1) EN 407 bieten keine lammschutz. Nur Produkte mit dem graphischen Symbol (2) EN 407/ EN 12477 Type A/B haben eine Schutzstufe gegen

the graphical symbol (1) EN 407 do not offer

is marked with the UKCA Logo - PPE Regulation 2016/425 as retained in UK law and amended. The requirements of the harmonised standards are fulfilled in espect of the appropriate marking of the glove. Declaration of Conformity/other documents: see www.wenaas.com A: Abrasion resistance (0-4) E: TDM blade cut resistance

B: Blade cut resistance (0-5) ISO 13997:1999 (A-F) C: Tear resistance (0-4) P: Protection against impacts (optional) Only D: Puncture resistance (0-4) gloves with a P marking provide protection A: Limited flame spread (0-4)\* E: Small splashes of molten metal (0-4) B: Contact heat (0-4) F: Large quantity of molten metal (0-4) \* Only C: Convective heat (0-4) gloves with at least quality level 1 may come D: Radiant heat (0-4) into contact with an open flame. Products with

any protection against flames. Only products with the graphical symbol (2) EN 407/EN 1247 Type A/B are classified as having a protection level against flames. III A: Convective cold (0-4)\* \* Gloves of quality level 0 may lose their B: Contact cold (0-4) insulating properties if they become damp. C: Water resistance (0-1)\* Information on the maximum permissible exposure (e.g. temperature, duration) can be requested from the manufacture