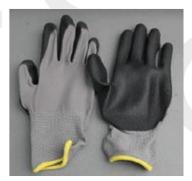

**NORWAY** 

**Description** 

**PPE Type:** protective glove against mechanical risks

**Product reference:** 11100-1130

Article code:

13G nylon liner with PU palm coated Glove description:

Available sizes: 6789101112

Pictures:

Bruasetvegen 122 6386 Måndalen NORWAY

11100-1130

SIZE

Reference standard: Levels of performance / class of protection

EN 420:2003+A1:2009

EN 388:2016

3131X