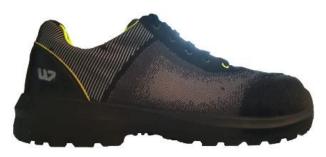

## EU TYPE-EXAMINATION CERTIFICATE MODULE B N° F-137-00302-18

for the following model of Personal Protective Equipment

Design: A - Low Shoe

Article: SHOE PROWORK 1200 3103 10 Category of PPE: II Additional requirements: S1 P HRO SRC

> safety footwear for professional use according to EN ISO 20345:2011 standard

EU TYPE-EXAMINATION CERTIFICATE Nº F-137-00302-18 of 31-05-2018 - Prot. N. 2018/1159-7

A.N.C.I. SERVIZI S.R.L. a socio unico – SEZIONE CIMAC Sede legale Via Alberto Riva Villasanta, 3 I-20145 Milano Codice Fiscale e Partita IVA 07199040150 Cap. Soc. € 10.400 i.v. Registro imprese MI R.E.A. Milano 1147818