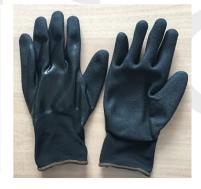

**Description** 

PPE Type: protective glove against mechanical risks

Product reference: 11100-1110

Article code: -

Glove description: 15G spandex/nylon liner with first full nitrile smooth plus

second layer nitrile sandy finish coated

Available sizes: 6 7 8 9 10 11 12

Pictures:

LOT

灬

Bruasetvegen 122 6386 Måndalen NORWAY

Œ

EN38

/